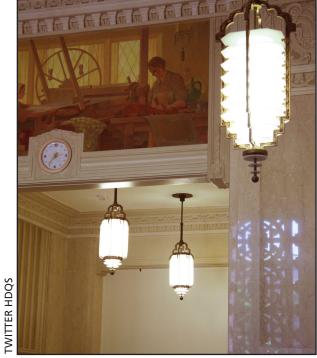

The photos here illustrate examples of all three types of saving or re-creating period lighting fixtures.

REPLICATE

3D-2943 RE-CREATE

**RE-CREATE** 

9D-2429-MOD **RE-CREATE** 

7D-2429

**RE-CREATE & REPLICATE** 