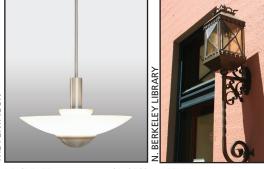

The photos here illustrate examples of all three types of saving or re-creating period lighting fixtures.

REPLICATE

3D-2943 RE-CREATE

**RE-CREATE** 

9D-2429-MOD **RE-CREATE** 

7D-2429

**RE-CREATE & REPLICATE** 

## **REFURBISH ... REPLICATE ... RE-CREATE**

**RE-CREATE** 

3D-2769 REFURB

7D-2911

REFURB

9

3D-2612

**RE-CREATE** 