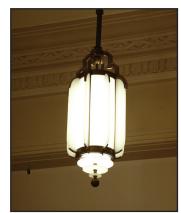

The photos here illustrate examples of all three types of saving or re-creating period lighting fixtures.

REPLICATE

3D-2943 RE-CREATE

**RE-CREATE** 

9D-2429-MOD **RE-CREATE** 

7D-2429

**RE-CREATE & REPLICATE** 

## **REFURBISH ... REPLICATE ... RE-CREATE**

**RE-CREATE** 

3D-2769 REFURB

7D-2911

REFURB

9

3D-2612

**RE-CREATE** 