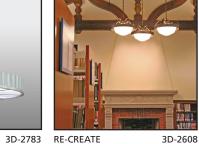

The photos here illustrate examples of all three types of saving or re-creating period lighting fixtures.

REPLICATE

3D-2943 RE-CREATE

**RE-CREATE** 

9D-2429-MOD **RE-CREATE** 

7D-2429

**RE-CREATE & REPLICATE** 

## **REFURBISH ... REPLICATE ... RE-CREATE**

**RE-CREATE** 

3D-2769 REFURB

7D-2911

REFURB

9

3D-2612

**RE-CREATE** 