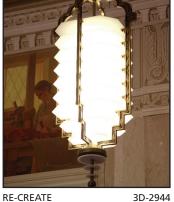

The photos here illustrate examples of all three types of saving or re-creating period lighting fixtures.

REPLICATE

3D-2943 RE-CREATE

**RE-CREATE** 

9D-2429-MOD **RE-CREATE** 

7D-2429

**RE-CREATE & REPLICATE** 

## **REFURBISH ... REPLICATE ... RE-CREATE**

**RE-CREATE** 

3D-2769 REFURB

7D-2911

REFURB

9

3D-2612

**RE-CREATE** 