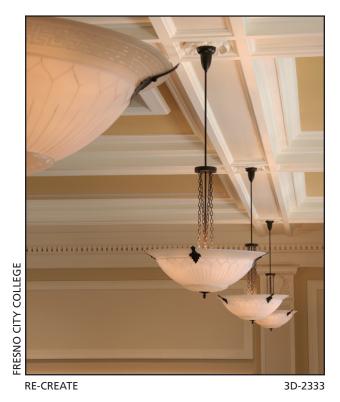

The photos here illustrate examples of all three types of saving or re-creating period lighting fixtures.

REPLICATE

3D-2943 RE-CREATE

**RE-CREATE** 

9D-2429-MOD **RE-CREATE** 

7D-2429

**RE-CREATE & REPLICATE** 