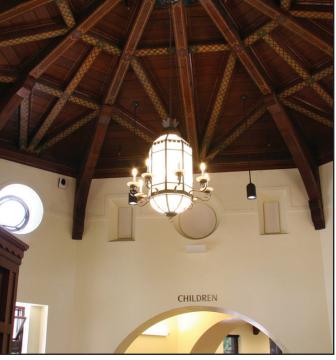

The photos here illustrate examples of all three types of saving or re-creating period lighting fixtures.

REPLICATE

3D-2943 RE-CREATE

**RE-CREATE** 

9D-2429-MOD **RE-CREATE** 

7D-2429

**RE-CREATE & REPLICATE** 