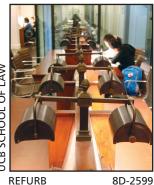

The photos here illustrate examples of all three types of saving or re-creating period lighting fixtures.

REPLICATE

3D-2943 RE-CREATE

**RE-CREATE** 

9D-2429-MOD **RE-CREATE** 

7D-2429

**RE-CREATE & REPLICATE** 

8D-2599

**RE-CREATE** 

3D-2494