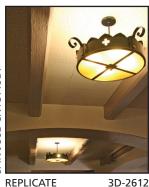

The photos here illustrate examples of all three types of saving or re-creating period lighting fixtures.

REPLICATE

3D-2943 RE-CREATE

**RE-CREATE** 

9D-2429-MOD **RE-CREATE** 

7D-2429

**RE-CREATE & REPLICATE** 

## **REFURBISH ... REPLICATE ... RE-CREATE**

**RE-CREATE** 

3D-2769 REFURB

7D-2911

REFURB

9

3D-2612

**RE-CREATE** 