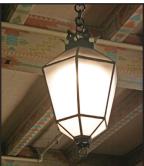

The photos here illustrate examples of all three types of saving or re-creating period lighting fixtures.

REPLICATE

3D-2943 RE-CREATE

**RE-CREATE** 

9D-2429-MOD **RE-CREATE** 

7D-2429

**RE-CREATE & REPLICATE** 

## **REFURBISH ... REPLICATE ... RE-CREATE**

**RE-CREATE** 

3D-2769 REFURB

7D-2911

REFURB

9

3D-2612

**RE-CREATE** 