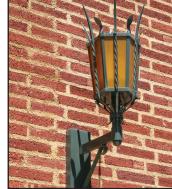

The photos here illustrate examples of all three types of saving or re-creating period lighting fixtures.

REPLICATE

3D-2943 RE-CREATE

**RE-CREATE** 

9D-2429-MOD **RE-CREATE** 

7D-2429

**RE-CREATE & REPLICATE** 

## **REFURBISH ... REPLICATE ... RE-CREATE**

**RE-CREATE** 

3D-2769 REFURB

7D-2911

REFURB

9

3D-2612

**RE-CREATE** 