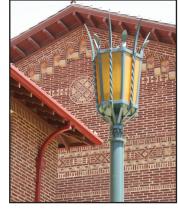

The photos here illustrate examples of all three types of saving or re-creating period lighting fixtures.

REPLICATE

3D-2943 RE-CREATE

**RE-CREATE** 

9D-2429-MOD **RE-CREATE** 

7D-2429

**RE-CREATE & REPLICATE** 

## **REFURBISH ... REPLICATE ... RE-CREATE**

**RE-CREATE** 

3D-2769 REFURB

7D-2911

REFURB

9

3D-2612

**RE-CREATE** 